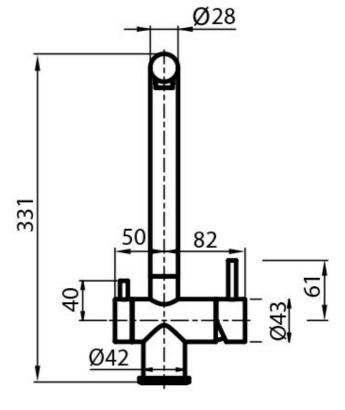

## **DETAILS**

| Mixer type            | Three-way mixer tap with dual control and rotating barrel. Made in AISI 316 stainless steel. |
|-----------------------|----------------------------------------------------------------------------------------------|
| Material              | Stainless steel AISI 316                                                                     |
| Texture               | Satin                                                                                        |
| Rotating angle        | 360°                                                                                         |
| Strenghtening plate   | ø50 mm                                                                                       |
| Cartrigde             | With ceramic discs                                                                           |
| Mixer hole            | ø35 mm                                                                                       |
| Max worktop thickness | 50mm                                                                                         |

## **TECHNICAL DATA**