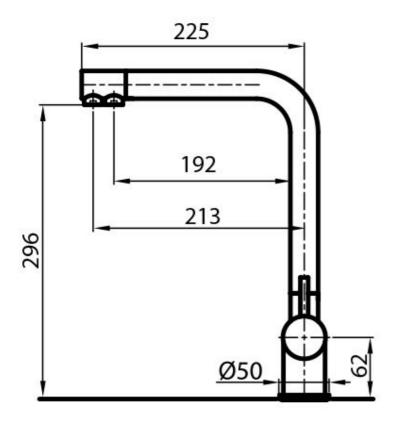

## **DETAILS**

| Mixer type            | Three-way mixer tap with dual control and rotating barrel. Made in AISI 316 stainless steel. |
|-----------------------|----------------------------------------------------------------------------------------------|
| Material              | Stainless steel AISI 316                                                                     |
| Texture               | Satin                                                                                        |
| Rotating angle        | 360°                                                                                         |
| Strenghtening plate   | ø50 mm                                                                                       |
| Cartrigde             | With ceramic discs                                                                           |
| Mixer hole            | ø35 mm                                                                                       |
| Max worktop thickness | 50mm                                                                                         |

## **TECHNICAL DATA**